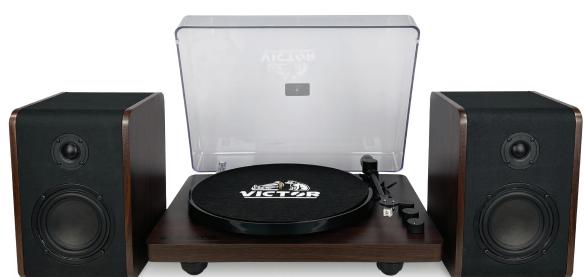

# LINCOLN RECORD PLAYER

WITH STEREO SPEAKERS

Model: WRP-1600

3-SPEED TURNTABLE

40W SPEAKER

BLUETOOTH® IN & OUT

DETACHED SPEAKERS

AUDIO-TECHNICA CARTRIDGES

#### **FEATURES**

- 3-SPEED TURNTABLE -- 3-Speed Record Player will play all your favorite 33 1/3, 45, 78 RPM Vinyl Records in a Classic Retro Design.
- BLUETOOTH IN & OUT -- Allows you to stream music, audiobooks, podcasts, and more from your Phone or another Smart Device. Enjoy the wireless connection with your device up to 33 feet away.
- VERSATILE CONNECTIVITY -- 3.5mm LINE Input and LINE Output for additional connectivity.
- DETACHED SPEAKERS -- two external wired stereo speakers
- AUDIO CONTROLS -- with independent Main, Treble, Bass, and Volume Control
- HINGED DUST COVER -- Included to protect your Device and Vinyl during Playback and Storage.