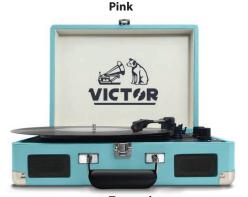

## **METRO DUAL BLUETOOTH® SUITCASE TURNTABLE**

Model: VSRP-800

**3-SPEED TURNTABLE** 

**AUX IN** 

**BLUETOOTH®IN & OUT** 

STEREO SPEAKERS

**RCA OUTPUT** 

Turquoise

## **FEATURES**

- 3-SPEED TURNTABLE -- 3-Speed Belt-driven Record Player will play all your 33 1/3, 45, 78 RPM Vinyl Records. Includes adaptor for 45 RPM Records.
- BLUETOOTH IN -- Allows you to stream music, audiobooks, podcasts, and more from your Phone or another Smart Device. Enjoy the wireless connection with your device up to 33 feet away.
- BLUETOOTH OUT -- Wirelessly stream your Records to any external Bluetooth Speaker or Wireless Headphones for ultimate music playback.
- VERSATILE CONNECTIVITY -- 3.5mm Aux Input and RCA Audio Output for additional connectivity.
- BUILT-IN STEREO SPEAKERS -- Built-in Stereo Speakers provide an enjoyable playback experience with no other connections necessary. Plug this unit into the wall, and you are ready to enjoy all the features.
- ADDITIONAL FEATURES -- Secure case latch, Corner protectors, Auto stop control, Speed selector (33.3, 45, 78 rpm), Volume control, Headphone jack,