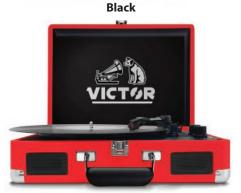

Red

## **FEATURES**

- 3-SPEED TURNTABLE -- 3-Speed Belt-driven Record Player will play all your 33 1/3, 45, 78 RPM Vinyl Records. Includes adaptor for 45 RPM Records.
- BLUETOOTH IN -- Allows you to stream music, audiobooks, podcasts, and more from your Phone or another Smart Device. Enjoy the wireless connection with your device up to 33 feet away.
- BLUETOOTH OUT -- Wirelessly stream your Records to any external Bluetooth Speaker or Wireless Headphones for ultimate music playback.
- VERSATILE CONNECTIVITY -- 3.5mm Aux Input and RCA Audio Output for additional connectivity.
- BUILT-IN STEREO SPEAKERS -- Built-in Stereo Speakers provide an enjoyable playback experience with no other connections necessary. Plug this unit into the wall, and you are ready to enjoy all the features.
- ADDITIONAL FEATURES -- Secure case latch, Corner protectors, Auto stop control, Speed selector (33.3, 45, 78 rpm), Volume control, Headphone jack,